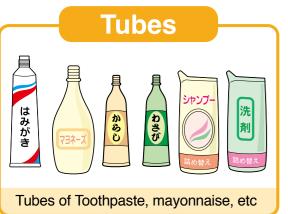

# Plastic containers and packaging

- Collection date/once a week
- Collection point / recyclables collection point
- Sunday Recycling / Twice a month (see page 15)

Please see the garbage/recyclables collection calendar to check the collection date.

# What you can take out

7

#### What is plastic container packaging?

"Containers" and "packagings" that made of plastics and contained the products.

This mark is a point of reference.

# Precautions on how to dispose of

1) If there is something other than plastic, such as a price tag sticker, remove it as much as possible.

(2) Wash dirt with water. (Those that do not get dirty and those that have a strong odor go to burning garbage)

- 3 Those which are plastic on the front and aluminum foil on the back such as snack packaging or pudding lid are classified as a "plastic container or packaging"
- 4 Please put it in the "collection box" on the collection date.