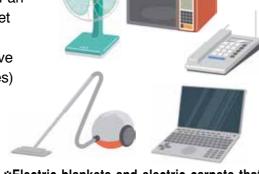

# Used small household appliances

The collection day is the same as the day of oversized garbage. (free service)

- You can bring used small household appliances on the collection day of "Oversized Garbage" (page 13) and "Sunday Recycling" (page 15).
- Please put it out in the designated collection boxes installed in 4 places in Sakaki-machi. (free service)
  - ⇒ The size of used small household appliances must be 40cm×20cm.

#### What you can bring

Small electronic devices and home appliances powered by electricity and batteries. The products listed on the Home Appliance Recycling Law are excluded. (TVs, refrigerators, freezers, air conditioners, washing machines, clothes dryers)

#### **Major items**

- Telephones Facsimile machine Mobile phone and PHS
- RadioJar rice cookerMicrowave oven
- Digital cameraVideo cameraDVD recorderFan
- Electric dehumidifier
   Digital audio player
   Stereo set
- Clothes ironVacuum cleanerComputer
- Electric kotatsu (electric heating part only)Electric stove
- Fan heater Kerosene heater (only those using batteries)
- Hair DryerElectric shaverPrinter
- PC game displays, etc. (excluding TVs)
- E-book reader
- Fluorescent lightings and other electric lighting fixtures
- Electric clocks
   Electronic calculator
- Game consoles and other electronic toys.

\*Electric blankets and electric carpets that have plugs are only applicable.