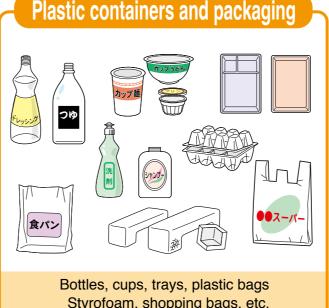

# Plastic containers and packaging

- Collection date/once a week
- Collection point / recyclables collection point
- Sunday Recycling / Twice a month (see page 15)

Please see the garbage/recyclables collection calendar to check the collection date.

# What you can take out

7

#### What is plastic container packaging?

"Containers" and "packagings" that made of plastics and contained the products.

This mark is a point of reference.

# Precautions on how to dispose of

1) If there is something other than plastic, such as a price tag sticker, remove it as much as possible.

(2) Wash dirt with water. (Those that do not get dirty and those that have a strong odor go to burning garbage)

- 3 Those which are plastic on the front and aluminum foil on the back such as snack packaging or pudding lid are classified as a "plastic container or packaging"
- 4 Please put it in the "collection box" on the collection date.

Styrofoam, shopping bags, etc.

◆ See page 7&8 for more information