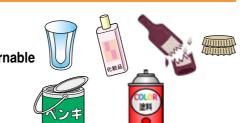

# Non-burnable garbage

Please take garbage to the collection point by 8 am

- Collection date / once a month
- Collection point / Non-burnable garbage collection point Please see the garbage/recyclables collection calendar to check the collection date.

# What you can take out

- pottery (Japanese bowl, teacup, plate, etc.)
- ◆ Wrap fragile items in paper and write " 割れ物 " on the paper.

brown) bottles, flat glass.

- ◆ Wrap fragile items in paper and write " 割れ物 " on the paper.
- ◆ Separate lids and caps according to the material

## Paint/Paint cans

Paint cans, paint spray cans

- Use up the spray can and make a hole in the spray can.
- \*For the remaining paint, contact the dealer or specific vendors (see page

## Metals and aluminum

※ For the paper box, take the aluminum cutter and go to "Miscellaneous"

Wrap cutting tools Dispose of cloth

and knives in paper and write " 刃物 "

Aluminum foil and Hardware

# **Others**

Coin cells, light bulbs, LED light bulbs, disposable heat packs, glow lamps, itto-kans, lighters

- ◆ Coin cells must be insulated by sticky tapes.
- ◆ Be sure to leave the lighter empty as it may cause a fire.
- \* Batteries and fluorescent lights are classified as harmful waste (see page 6)
- ★Used small household appliances must be brought to free collection of small household appliances. (See page 11)