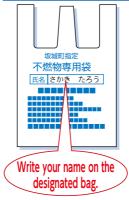

# How to take garbage out

1 Be sure to put garbage in a designated bag for combustibles (burnable garbage).

- Write your name on the designated bag with a permanent marker
- Weight should be 5kg or less.
- Garbages that do not fit in the designated garbage bag such as woods and mattress should be brought directly to the incinerator (see back cover) or disposed of as oversized garbage (see page 13).
- 2 Drain fluid from the kitchen garbage \* see page 3 on how to reduce the kitchen waste.
- 3 Take gabage to the collection point by 8 am

# 可燃物(燃えるごみ)専用袋 氏名 さかき たろう

Write your name on the designated bag