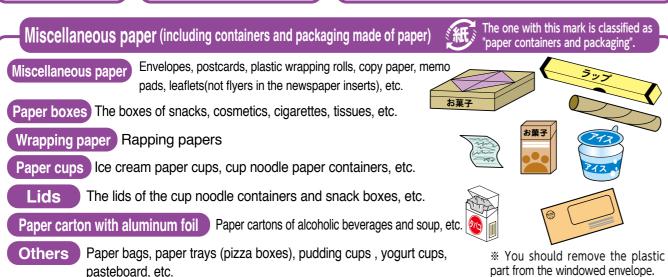

#### Miscellaneous paper

(including containers and packaging made of paper

- (1)Miscellaneous paper must be put into paper bags or envelopes or strap up and you put it in a designated container on the collection day.
- (2)If paper cups, paper trays and paper lids are dirty, you should wash or wipe it off.
- (3) Remove and separate those which are not classified as paper, such as the aluminum blade of plastic wrap and the plastic inside the tissue box.
- (4) Cartons with aluminum foil inside, such as liquor and yogurt, you should wash and dry before discarding.
- (5)If one side is aluminum foil and the other side is paper, such as aluminum foil paper of cigarette or snack bag, it is classified as a "miscellaneous bag".

#### Paper classified as "burnable garbage"

- Thermal paper (receipt, fax paper, etc.)
- Oil paperDirty paper
- Paper with strong odor(such as paper containers of softener or soap)
- Single-use plates and cups
- Back carbon paper/Carbonless copy paper
- Items that are not classified as containers or packaging, such as paper strings.
- Crimped postcardPictures
- Paper in which private information is written.