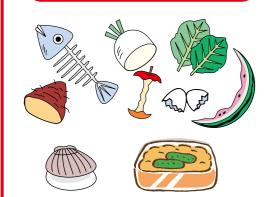

#### kitchen waste

shells, sake lees and

Drain fluid from the kitchen garbage. (See page 3 on how to reduce the kitchen waste.)