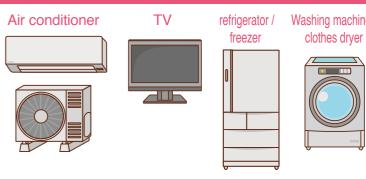

#### What you can bring

Small electronic devices and home appliances powered by electricity and batteries. The products listed on the Home Appliance Recycling Law are excluded. (TVs, refrigerators, freezers, air conditioners, washing machines, clothes dryers)

#### What you cannot discard

- The products listed on the Home Appliance Recycling Law are not eligible. (TVs, refrigerators, freezers, air conditioners, washing machines, clothes dryers) (see page 12)
- You are not allowed to dispose of electronic machinery used in the business entities.

# Air conditioner / TV / refrigerator / freezer /Washing machine / **clothes dryer** (product subject to the Home Appliance Recycling Law)

From April 1, 2001, the Home Appliance Recycling Law (Act on Recycling of Specified Household Equipment)was put into force. The purpose of this law is reducing waste and promoting effective use of resources. Air conditioners, TVs, refrigerators, etc. Freezers, washing machines, and clothes dryers are the subject items of this law.