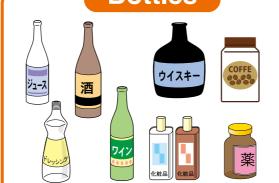

## **Bottles**

Glass bottles (juice, seasonings, alcoholic beverages, cosmetics (transparent, browncolored) bottles, household medicine, etc.)

- ◆ Dispose of non-transparent / brown cosmetic bottles as non-burnable garbage
- ◆ Wrap broken bottles in paper and write

- "割れ物" on the paper.

#### **Plastic bottles**

Bottles of oil and detergent are classified as plastic containers and packaging.

The bottom is dented and there is a circle in the middle of the bottom

Bottles other than The bottom is flat and no circle