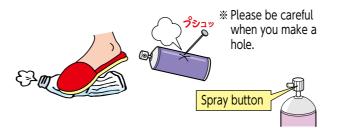

#### (2) Crush cans and PET bottles

 You should use up spray cans, cassette cylinders, etc., make holes, and crush them. Also, be sure to remove the spray button. Plastic spray buttons and caps are classified as "plastic containers and packaging".