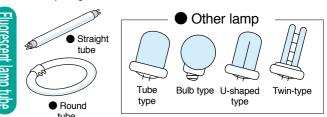

# Precautions on how to dispose of

Put the batteries in the "battery collection box" at the collection point.

Divide the fluorescent lamp tubes into straight tubes, round tubes, and other type of tubes into the "fluorescent lamp collection box" at the collection point. \* If it is broken into small pieces, put it in a clear bags.

Othe shaped type

Garbage that uses mercury, such as thermometers, mirrors, and stamp pad, should be placed in the "harmful garbage collection box."