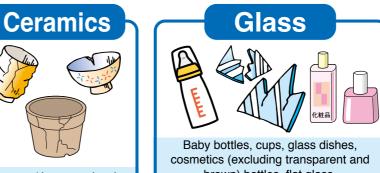

# Non-burnable garbage

Please take garbage to the collection point by 8 am

- Collection date / once a month
- Collection point / Non-burnable garbage collection point Please see the garbage/recyclables collection calendar to check the collection date.

# What you can take out

- pottery (Japanese bowl, teacup, plate, etc.)
- ◆ Wrap fragile items in paper and write " 割れ物 " on the paper.

brown) bottles, flat glass.

- ◆ Wrap fragile items in paper and write " 割れ物 " on the paper.
- ◆ Separate lids and caps according to the material

# What cannot be collected

5

- •Cups made of glass
- Cosmetic bottles excluding transparent and brown-colored
- ●Broken bottles ●Emetal lids

O Plastic bottles that shows

followings

- Cans of paint
- Bottles of chemicals and paints
- •Bottles with a strong odor and dirt.