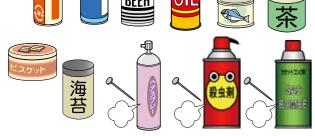

# What you can take out

Cans of drinks and food (cans of juice and liquor, cans of salad oil, canned foods, cans of tea, confectionery and seaweed) Spray can / cassette type gas cylinder (Cosmetics, hair styling products, pesticide spray cans, etc.)

\*Cans of paint, paint, etc are classified as non-burnable garbage (see page 4)