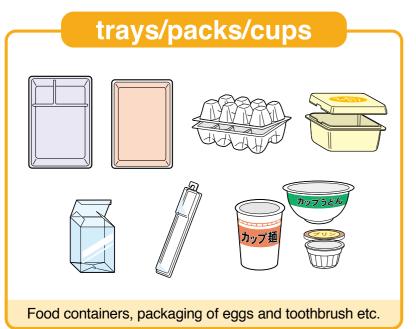

# Plastic containers and packaging

- Collection date/once a week
- Collection point / recyclables collection point
- Sunday Recycling / Twice a month (see page 15)

Please see the garbage/recyclables collection calendar to check the collection date.

# What you can take out

7

#### What is plastic container packaging?

"Containers" and "packagings" that made of plastics and contained the products.

This mark is a point of reference.

## The followings are not "plastic containers and packaging"

Plastic products are classified as "Burning Garbage" (see page 1)

×Food storage containers and bags

×Lanch Box ×Plastic spoon (fork)

×Straw ×Picnic sheet

×Hose ×Toothbrush

×Plastic hanger ×Bucket

XCD. DVD case

×Cassette tape

**XToy** 

×Cleaning bag

×Nylon string / packing band

×Flower pot

#### Cup noodle's lid and container

\* There are "paper" and "plastic" depending on the product. Be sure to check the recycling mark on the product and go to "Paper" (pages 9 and 10) for "paper" items.