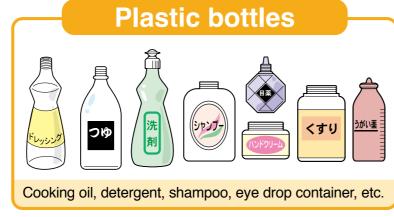

#### **Plastic bottles**

Bottles of oil and detergent are classified as plastic containers and packaging.

The bottom is dented and there is a circle in the middle of the bottom

Bottles other than The bottom is flat and no circle

Go to "Plastic containers and packaging"

# What cannot be collected

5

- •Cups made of glass
- Cosmetic bottles excluding transparent and brown-colored
- ●Broken bottles ●Emetal lids

O Plastic bottles that shows

followings

- Cans of paint
- Bottles of chemicals and paints
- •Bottles with a strong odor and dirt.

Juice, alcoholic beverages, seasonings, etc.

• Pesticide bottles ⇒ Go to "Uncollectible Garbage" (page 14)