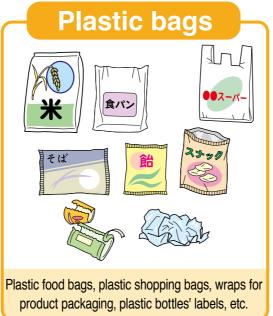

# Plastic containers and packaging

- Collection date/once a week
- Collection point / recyclables collection point
- Sunday Recycling / Twice a month (see page 15)

Please see the garbage/recyclables collection calendar to check the collection date.

# What you can take out

7

#### What is plastic container packaging?

"Containers" and "packagings" that made of plastics and contained the products.

This mark is a point of reference.

# Precautions on how to dispose of

1) If there is something other than plastic, such as a price tag sticker, remove it as much as possible.

(2) Wash dirt with water. (Those that do not get dirty and those that have a strong odor go to burning garbage)

- 3 Those which are plastic on the front and aluminum foil on the back such as snack packaging or pudding lid are classified as a "plastic container or packaging"
- 4 Please put it in the "collection box" on the collection date.