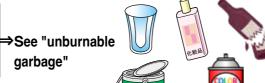

## Things you may be confused

Spray cans such as hair sprays and pesticides (see page 5)

Mirror is **Hazardous waste** (see page 6)

# What cannot be collected

5

- •Cups made of glass
- Cosmetic bottles excluding transparent and brown-colored
- ●Broken bottles ●Emetal lids

O Plastic bottles that shows

followings

- Cans of paint
- Bottles of chemicals and paints
- •Bottles with a strong odor and dirt.

Juice, alcoholic beverages, seasonings, etc.

• Pesticide bottles ⇒ Go to "Uncollectible Garbage" (page 14)