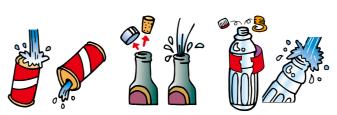

#### 1 Wash cans, bottles, and PET bottles with water.

 Be sure to remove the caps, wine corks / stoppers, and labels. Dispose of the removed metal lid as "non-burnable garbage" and plastic caps and labels as "plastic containers and packaging".

#### (2) Crush cans and PET bottles

 You should use up spray cans, cassette cylinders, etc., make holes, and crush them. Also, be sure to remove the spray button. Plastic spray buttons and caps are classified as "plastic containers and packaging".

## 3 Do not put it in the bag, put it in the collection container. (The bottle is divided into three colors)

 Please return recycled bottles such as beer bottles and milk bottles to the store you purchased.