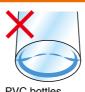

#### **Plastic bottles**

Bottles of oil and detergent are classified as plastic containers and packaging.

The bottom is dented and there is a circle in the middle of the bottom

Bottles other than The bottom is flat and no circle

# What cannot be collected

5

- •Cups made of glass
- Cosmetic bottles excluding transparent and brown-colored
- ●Broken bottles ●Emetal lids

O Plastic bottles that shows

followings

- Cans of paint
- Bottles of chemicals and paints
- •Bottles with a strong odor and dirt.