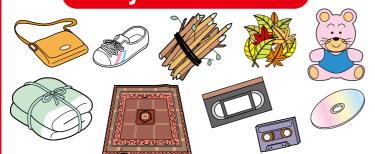

# Daily necessities

leather products, shoes, piece of trees/leaves/weeds from your garden, toys, carpets (must be the size that fits in a designated bag) videotapes, cassette tapes, CDs, DVDs, etc.

- please remove the metal parts before you take out.
- ◆ You must cut piece of trees within 10cm when you dispose of it. \* waste disposal companies for disposal of woods and lawns are available. (requires a fee)