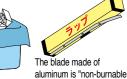

## Metals and aluminum

※ For the paper box, take the aluminum cutter and go to "Miscellaneous"

Wrap cutting tools Dispose of cloth

and knives in paper and write " 刃物 "

Aluminum foil and Hardware