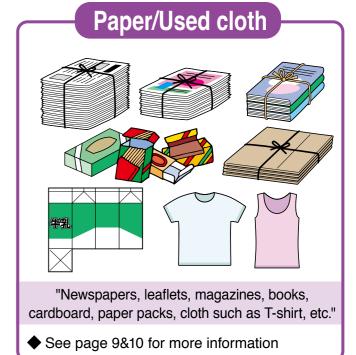

# Paper and cloth

- Collection date/four times a month
- Collection point / recyclables collection point
- Sunday Recycling / Twice a month (see page 15)
- Recycling box 

  Excluding cloth (see page 26)

# What you can take out

9

# Non recyclable paper and used clothes

Dirty wastepaper, carbon paper, / paper (receipt, fax paper, etc.), photographs, jackets, ski wear, etc.

◆ See page 9&10 for the details about papers and used clothes.