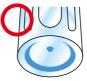

#### **Plastic bottles**

Bottles of oil and detergent are classified as plastic containers and packaging.

The bottom is dented and there is a circle in the middle of the bottom

Bottles other than The bottom is flat and no circle

Go to "Plastic containers and packaging"